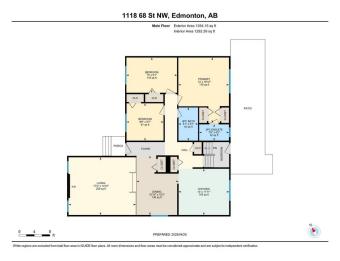

#### \$430,000

3 Bedroom, 1.50 Bathroom, 1,293 sqft Single Family on 0.00 Acres

Menisa, Edmonton, AB

Well sought after Millwoods community of Menisa. 3 bedroom bungalow with a sunken living room with a Brick facing gas fireplace. Large back yard and a partially finished basement. Close to the Henday, shopping, schools & the Edmonton internationally airport. This property is currently in Probate.

#### **Essential Information**

| MLS® #         | E4432995               |
|----------------|------------------------|
| Price          | \$430,000              |
| Bedrooms       | 3                      |
| Bathrooms      | 1.50                   |
| Full Baths     | 1                      |
| Half Baths     | 1                      |
| Square Footage | 1,293                  |
| Acres          | 0.00                   |
| Year Built     | 1977                   |
| Туре           | Single Family          |
| Sub-Type       | Detached Single Family |
| Style          | Bungalow               |
| Status         | Active                 |
|                |                        |