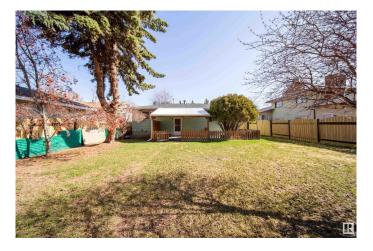

#### \$430,000

3 Bedroom, 1.50 Bathroom, 1,293 sqft Single Family on 0.00 Acres

Menisa, Edmonton, AB

Well sought after Millwoods community of Menisa. 3 bedroom bungalow with a sunken living room with a Brick facing gas fireplace. Large back yard and a partially finished basement. Close to the Henday, shopping, schools & the Edmonton internationally airport. This property is currently in Probate.

## Exterior

| Exterior          | Wood, Brick, Metal |
|-------------------|--------------------|
| Exterior Features | Fenced, Flat Site  |
| Roof              | Asphalt Shingles   |
| Construction      | Wood, Brick, Metal |
| Foundation        | Concrete Perimeter |