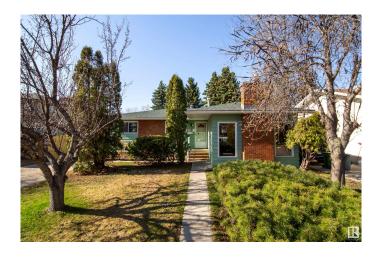

#### \$430,000

3 Bedroom, 1.50 Bathroom, 1,293 sqft Single Family on 0.00 Acres

Menisa, Edmonton, AB

Well sought after Millwoods community of Menisa. 3 bedroom bungalow with a sunken living room with a Brick facing gas fireplace. Large back yard and a partially finished basement. Close to the Henday, shopping, schools & the Edmonton internationally airport. This property is currently in Probate.

#### **Essential Information**

| MLS® #         | E4432995               |
|----------------|------------------------|
| Price          | \$430,000              |
| Bedrooms       | 3                      |
| Bathrooms      | 1.50                   |
| Full Baths     | 1                      |
| Half Baths     | 1                      |
| Square Footage | 1,293                  |
| Acres          | 0.00                   |
| Year Built     | 1977                   |
| Туре           | Single Family          |
| Sub-Type       | Detached Single Family |
| Style          | Bungalow               |
| Status         | Active                 |
|                |                        |