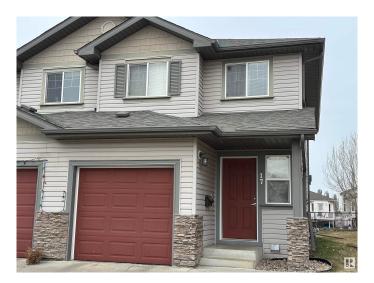

#### \$329,900

3 Bedroom, 3.50 Bathroom, 1,211 sqft Condo / Townhouse on 0.00 Acres

Wild Rose, Edmonton, AB

Welcome to this well maintained 2 storey, air conditioned end unit townhouse condominium with attached garage in the community of Wild Rose. This unit offers a primary bedroom with ensuite full bathroom in the second floor, and a second bedroom with access to the hallway full bathroom. The open concept main floor welcomes you with your cooking, dining and entertainment needs. The basement is finished and completed with a bedroom, full bathroom and a steam room. A concrete patio at the backyard awaits your outdoor furniture. Walking trails (Millcreek Ravine), public transportation and shopping nearby.

#### **Exterior**

Exterior Wood, Vinyl

Exterior Features Backs Onto Park/Trees, Fenced, Flat Site, No Back Lane, Park/Reserve,

**Shopping Nearby** 

Roof Asphalt Shingles

Construction Wood, Vinyl

Foundation Concrete Perimeter