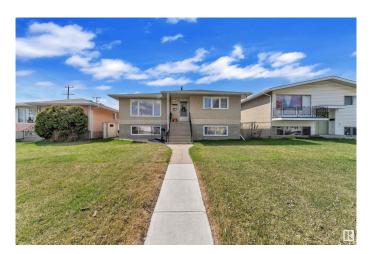

# \$449,999 - 12708 83 Street, Edmonton

MLS® #E4433240

#### \$449,999

5 Bedroom, 2.00 Bathroom, 1,183 sqft Single Family on 0.00 Acres

Killarney, Edmonton, AB

This well-maintained up/down duplex is ideally located near shopping, public transit, and schools. It includes two high-efficiency furnaces, separate laundry areas, and two kitchens. Both units feature bright layouts with large windows that let in plenty of natural light. The upper unit offers 3 bedrooms, a full bathroom, and a spacious living room, dining area, and kitchen. The fully finished basement includes 2 bedrooms, a bathroom, and an open-concept living room and kitchen. Additional features include ample storage, a large backyard with a concrete patio, garden space, and double detached garage. Situated on a generous 45' x 150' lot, this property is a great opportunity for first-time buyers or investors."

Type Single Family

Sub-Type Duplex Up And Down

Style Raised Bungalow

Status Active

#### **Exterior**

Exterior Wood, Stucco

Exterior Features Back Lane, Fenced, Landscaped, Playground Nearby, Public

Transportation

Roof Asphalt Shingles

Construction Wood, Stucco

Foundation Concrete Perimeter