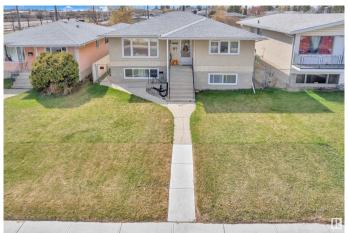

# \$449,999 - 12708 83 Street, Edmonton

MLS® #E4433240

#### \$449,999

5 Bedroom, 2.00 Bathroom, 1,183 sqft Single Family on 0.00 Acres

Killarney, Edmonton, AB

This well-maintained up/down duplex is ideally located near shopping, public transit, and schools. It includes two high-efficiency furnaces, separate laundry areas, and two kitchens. Both units feature bright layouts with large windows that let in plenty of natural light. The upper unit offers 3 bedrooms, a full bathroom, and a spacious living room, dining area, and kitchen. The fully finished basement includes 2 bedrooms, a bathroom, and an open-concept living room and kitchen. Additional features include ample storage, a large backyard with a concrete patio, garden space, and double detached garage. Situated on a generous 45' x 150' lot, this property is a great opportunity for first-time buyers or investors."

Type Single Family

Sub-Type Duplex Up And Down

Style Raised Bungalow

Status Active

#### **Exterior**

Exterior Wood, Stucco

Exterior Features Back Lane, Fenced, Landscaped, Playground Nearby, Public

Transportation

Roof Asphalt Shingles

Construction Wood, Stucco

Foundation Concrete Perimeter