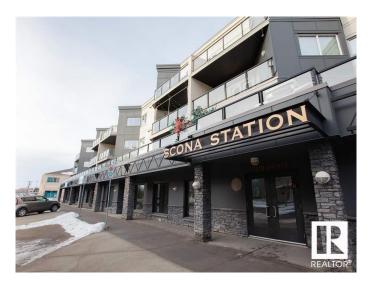

## \$245,000

2 Bedroom, 2.00 Bathroom, 1,020 sqft Condo / Townhouse on 0.00 Acres

Ritchie, Edmonton, AB

Executive 2 bed / 2 bath condo steps to Whyte Avenue! Less than 10 minute drive to both UofA and downtown. Bright and spacious unit. Fully painted less than a year ago. Gorgeous granite counters. Plenty of cabinets. Black appliances. Functional floorplan with separated bedrooms. Titled underground parking with storage. In-suite laundry with large storage room. Oversized balcony perfect for BBQs. Pet friendly building with board approval. Excellent location close to many restaurants, shopping and public transportation.

#### Interior

Interior Features ensuite bathroom

Appliances Dishwasher-Built-In, Dryer, Refrigerator, Stove-Electric, Washer,

Window Coverings

Heating In Floor Heat System, Natural Gas