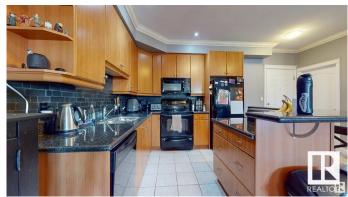

## \$245,000

2 Bedroom, 2.00 Bathroom, 1,020 sqft Condo / Townhouse on 0.00 Acres

Ritchie, Edmonton, AB

Executive 2 bed / 2 bath condo steps to Whyte Avenue! Less than 10 minute drive to both UofA and downtown. Bright and spacious unit. Fully painted less than a year ago. Gorgeous granite counters. Plenty of cabinets. Black appliances. Functional floorplan with separated bedrooms. Titled underground parking with storage. In-suite laundry with large storage room. Oversized balcony perfect for BBQs. Pet friendly building with board approval. Excellent location close to many restaurants, shopping and public transportation.