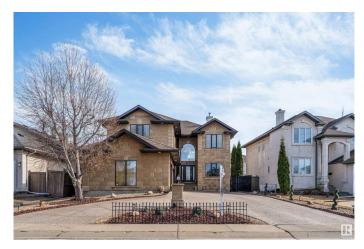

## \$859,000 - 8715 160a Avenue, Edmonton

MLS® #E4433897

## \$859,000

4 Bedroom, 3.50 Bathroom, 3,004 sqft Single Family on 0.00 Acres

Belle Rive, Edmonton, AB

Right across the lake in the heart of Belle Rive! This impressive 4 bedroom, 3.5 bathroom triple-car garage home offers approximately 3000 square feet; featuring generous living space, including a main-floor den, living & family room, dining room and kitchen. A stunning open-to-above living room floods the space with natural light. Upstairs, you'll find 4 spacious bedrooms and 3 full bathrooms. The primary suite features a walk-in closet and a 4 piece ensuite. The unfinished basement gives you the opportunity to create the space of your dreams!