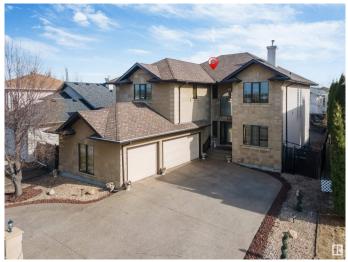

## \$859,000 - 8715 160a Avenue, Edmonton

MLS® #E4433897

## \$859,000

4 Bedroom, 3.50 Bathroom, 3,004 sqft Single Family on 0.00 Acres

Belle Rive, Edmonton, AB

Right across the lake in the heart of Belle Rive! This impressive 4 bedroom, 3.5 bathroom triple-car garage home offers approximately 3000 square feet; featuring generous living space, including a main-floor den, living & family room, dining room and kitchen. A stunning open-to-above living room floods the space with natural light. Upstairs, you'll find 4 spacious bedrooms and 3 full bathrooms. The primary suite features a walk-in closet and a 4 piece ensuite. The unfinished basement gives you the opportunity to create the space of your dreams!