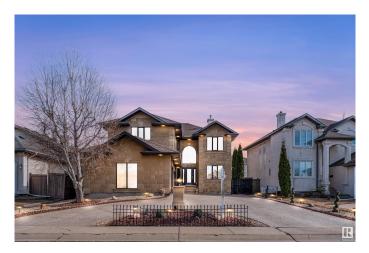

## \$859,000 - 8715 160a Avenue, Edmonton

MLS® #E4433897

## \$859,000

4 Bedroom, 3.50 Bathroom, 3,004 sqft Single Family on 0.00 Acres

Belle Rive, Edmonton, AB

Right across the lake in the heart of Belle Rive! This impressive 4 bedroom, 3.5 bathroom triple-car garage home offers approximately 3000 square feet; featuring generous living space, including a main-floor den, living & family room, dining room and kitchen. A stunning open-to-above living room floods the space with natural light. Upstairs, you'll find 4 spacious bedrooms and 3 full bathrooms. The primary suite features a walk-in closet and a 4 piece ensuite. The unfinished basement gives you the opportunity to create the space of your dreams!