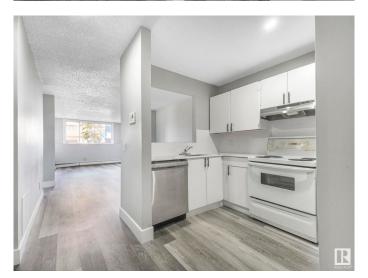

#### \$115,000

2 Bedroom, 1.00 Bathroom, 729 sqft Condo / Townhouse on 0.00 Acres

Fraser, Edmonton, AB

Welcome to this nicely renovated two bedroom plus den Apartment in the charming neighborhood of Fraser! Great end unit with lots of natural sunlight and open design! Sleek vinyl plank flooring, freshly painted, new washroom and quartz counter tops! Close to all amenities, schools, parks, Anthony Henry, bus routes and so much more! A must see!

#### Interior

Appliances Dishwasher-Built-In, Refrigerator, Stove-Electric

Heating Forced Air-1, Natural Gas