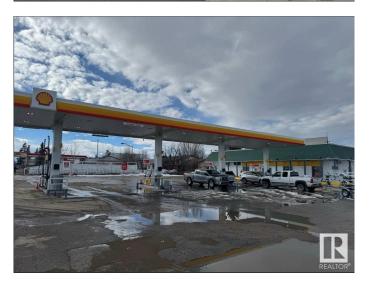

### \$4,900,000

0 Bedroom, 0.00 Bathroom, Business with Property on 0.00 Acres

Parkland Business Park, Rural Parkland County, AB

Prime property located on a high-traffic main highway, featuring a Shell gas station, Subway and KFC restaurants, three residential properties, and an RV park. This versatile location offers steady income potential with its mix of commercial and residential spaces, making it an excellent investment opportunity. The RV park adds further appeal for travelers seeking convenience and comfort.