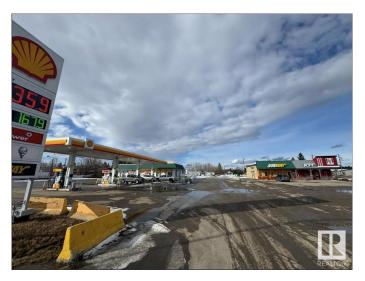

### \$4,900,000

0 Bedroom, 0.00 Bathroom, Business with Property on 0.00 Acres

Parkland Business Park, Rural Parkland County, AB

Prime property located on a high-traffic main highway, featuring a Shell gas station, Subway and KFC restaurants, three residential properties, and an RV park. This versatile location offers steady income potential with its mix of commercial and residential spaces, making it an excellent investment opportunity. The RV park adds further appeal for travelers seeking convenience and comfort.