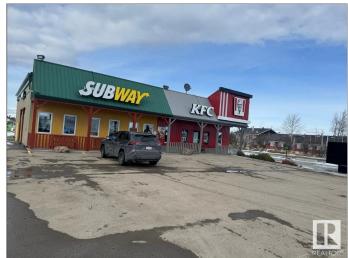

### \$4,900,000

0 Bedroom, 0.00 Bathroom, Business with Property on 0.00 Acres

Parkland Business Park, Rural Parkland County, AB

Prime property located on a high-traffic main highway, featuring a Shell gas station, Subway and KFC restaurants, three residential properties, and an RV park. This versatile location offers steady income potential with its mix of commercial and residential spaces, making it an excellent investment opportunity. The RV park adds further appeal for travelers seeking convenience and comfort.