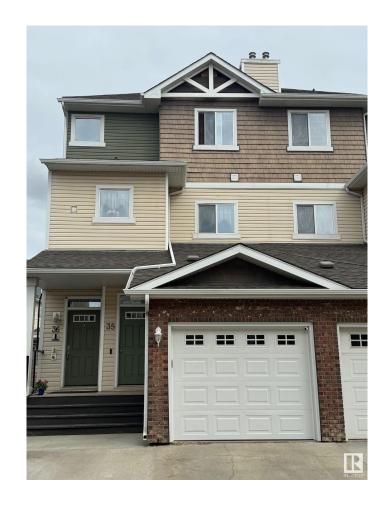

# \$269,900 - 35 3010 33 Avenue, Edmonton

MLS® #E4435084

#### \$269,900

2 Bedroom, 2.50 Bathroom, 624 sqft Condo / Townhouse on 0.00 Acres

Silver Berry, Edmonton, AB

Welcome to your new home! Located just off of the Millcreek Ravine with close access to the ravine trails, bus routes, the Henday and Whitemud this bright, spacious bi-level 2 bedroom, 2.5 bathroom condo with single car garage is perfect for everyone. Approximately 1400sqft of living space. Bedrooms are downstairs and cool all summer. Well maintained. Forced air heating with gas fireplace. Hot water tank replaced in 2021. Dishwasher, Stove, over range Microwave and washer/drier recently replaced. Single car garage has 10x10 storage deck above. Patio has Natural Gas BBQ hookup. TELUS Fiberoptic Internet ready for hookup. Freshly painted and available for immediate possession.

## **Exterior**

Exterior Wood, Brick

**Exterior Features** Public Transportation, Schoo

Roof **Asphalt Shingles** 

Construction Wood, Brick

Foundation Concrete Perimeter