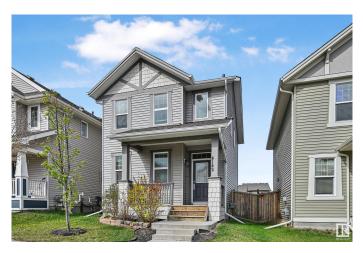

## \$459,900 - 4142 6a Street, Edmonton

MLS® #E4435813

## \$459,900

3 Bedroom, 2.50 Bathroom, 1,375 sqft Single Family on 0.00 Acres

Maple Crest, Edmonton, AB

Welcome home to your new home in Maple Crest. This 1375 sq ft, Homes by Avi built, two storey shows very well. Home has been freshly painted throughout. 3 bedroooms, 2.5 baths, stainless steel appliances, engineered hardwood flooring, granite counters, A/C and much more. The unfinished basement is ready for your personal touches. Fully landscaped, west facing yard, with a large deck for entertaining, and a 21x21' garage out back. Great location, close to schools, shopping, the Henday and the Whitemud. This home will not last long, a must see!