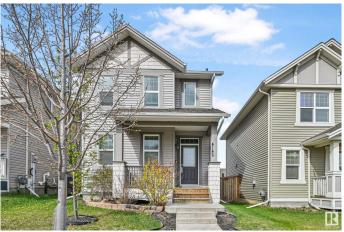

## \$459,900 - 4142 6a Street, Edmonton

MLS® #E4435813

## \$459,900

3 Bedroom, 2.50 Bathroom, 1,375 sqft Single Family on 0.00 Acres

Maple Crest, Edmonton, AB

Welcome home to your new home in Maple Crest. This 1375 sq ft, Homes by Avi built, two storey shows very well. Home has been freshly painted throughout. 3 bedroooms, 2.5 baths, stainless steel appliances, engineered hardwood flooring, granite counters, A/C and much more. The unfinished basement is ready for your personal touches. Fully landscaped, west facing yard, with a large deck for entertaining, and a 21x21' garage out back. Great location, close to schools, shopping, the Henday and the Whitemud. This home will not last long, a must see!