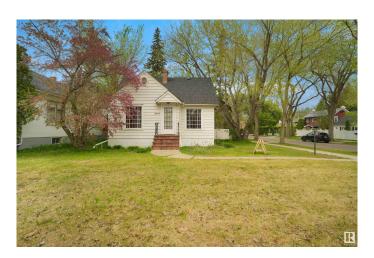

#### \$539.900

2 Bedroom, 1.00 Bathroom, 1,169 sqft Single Family on 0.00 Acres

Glenora, Edmonton, AB

PRIME CORNER LOT IN GLENORA – LAND VALUE ONLY Exceptional redevelopment opportunity in the prestigious community of Glenora! This massive 50' x 145' (7,250 SQ.FT.) corner lot offers incredible potential for LOT SUBDIVISON & SKINNY SINGLE FAMILY REDEVELOPMENT OR A FULLY CUSTOM BUILT HOME. Ideally located just steps from the future LRT station, and minutes to the University of Alberta, Downtown Edmonton, and the North Saskatchewan River Valley, this location is unbeatable. Enjoy the charm of mature trees and lush foliage, a hallmark of this sought-after neighbourhood known for blending estate-style living with urban convenience. The existing home requires TLC and is being sold AS IS â€" LAND VALUE ONLY. This lot provides the opportunity to build custom estate home or subdivide into two skinny lots. This is your chance to create something remarkable in one of Edmonton's most desirable communities. Don't miss out on this rare Glenora opportunity!

Built in 1942

Type Single Family

Sub-Type Detached Single Family

Style Bungalow

Status Active

#### **Exterior**

Exterior Wood, Vinyl

Exterior Features Corner Lot, Schools

Roof Asphalt Shingles

Construction Wood, Vinyl

Foundation Concrete Perimeter