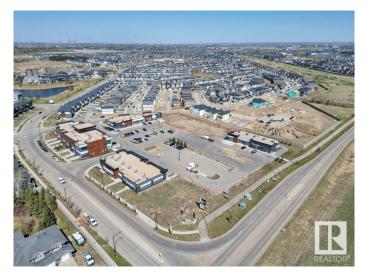

#### \$0

0 Bedroom, 0.00 Bathroom, Retail on 0.00 Acres

Chappelle Area, Edmonton, AB

Welcome to Chappelle Elite Centre – Buildings A and D are possession-ready: 2 second-floor units available in Building A For Sale or Lease. 1 main floor unit For Lease in Building D. Now pre-leasing Buildings C and E, including a rare 3,600 SF drive-thru unit in Building C – both ready for Q4 2026 possession. Ideal for retail, medical, or professional use. High exposure and strong surrounding demographics. Come join Tim Hortons, ESSO Gas Station, Liquor Store, Daycare, Dentist, Medi/Pharmacy, Physio, Cannabis, Pizza, Chinese Restaurant & More!