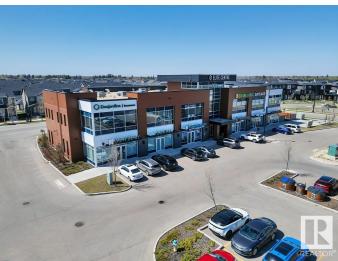

#### \$0

0 Bedroom, 0.00 Bathroom, Retail on 0.00 Acres

Chappelle Area, Edmonton, AB

Welcome to Chappelle Elite Centre – Buildings A and D are possession-ready: 2 second-floor units available in Building A For Sale or Lease. 1 main floor unit For Lease in Building D. Now pre-leasing Buildings C and E, including a rare 3,600 SF drive-thru unit in Building C – both ready for Q4 2026 possession. Ideal for retail, medical, or professional use. High exposure and strong surrounding demographics. Come join Tim Hortons, ESSO Gas Station, Liquor Store, Daycare, Dentist, Medi/Pharmacy, Physio, Cannabis, Pizza, Chinese Restaurant & More!