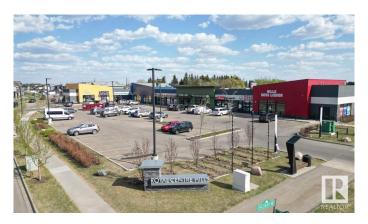

#### \$0

0 Bedroom, 0.00 Bathroom, Retail on 0.00 Acres

Charlesworth, Edmonton, AB

Royal Centre Hills offers a turnkey retail opportunity in the growing Charlesworth community of South Edmonton. The available space is a 1,012 SF former vape store, located in a newly constructed, energy-efficient building. It can be used as a convenience store, vape shop, or other service-based retail business. The location is near Ivor Dent Sports Park and surrounded by residential developments, benefiting from strong demographics, including over 38,000 residents within a 3 km radius and average household incomes exceeding \$112,000. This space is ideal for businesses seeking exposure in a high-growth area.