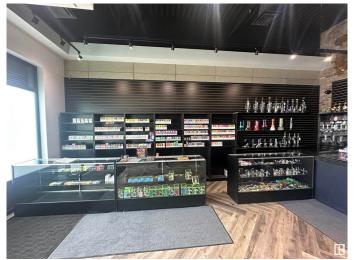

#### \$0

0 Bedroom, 0.00 Bathroom, Retail on 0.00 Acres

Charlesworth, Edmonton, AB

Royal Centre Hills offers a turnkey retail opportunity in the growing Charlesworth community of South Edmonton. The available space is a 1,012 SF former vape store, located in a newly constructed, energy-efficient building. It can be used as a convenience store, vape shop, or other service-based retail business. The location is near Ivor Dent Sports Park and surrounded by residential developments, benefiting from strong demographics, including over 38,000 residents within a 3 km radius and average household incomes exceeding \$112,000. This space is ideal for businesses seeking exposure in a high-growth area.