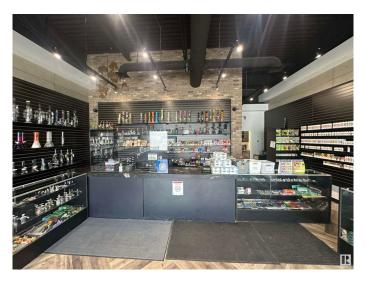

#### \$0

0 Bedroom, 0.00 Bathroom, Retail on 0.00 Acres

Charlesworth, Edmonton, AB

Royal Centre Hills offers a turnkey retail opportunity in the growing Charlesworth community of South Edmonton. The available space is a 1,012 SF former vape store, located in a newly constructed, energy-efficient building. It can be used as a convenience store, vape shop, or other service-based retail business. The location is near Ivor Dent Sports Park and surrounded by residential developments, benefiting from strong demographics, including over 38,000 residents within a 3 km radius and average household incomes exceeding \$112,000. This space is ideal for businesses seeking exposure in a high-growth area.