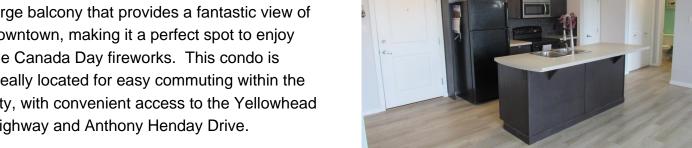

#### \$154,900

2 Bedroom, 2.00 Bathroom, 810 sqft Condo / Townhouse on 0.00 Acres

Canon Ridge, Edmonton, AB

This charming top-floor condo features two bedrooms and two full bathrooms, complete with in-suite laundry and a titled underground parking space. The unit has been freshly painted and includes updated lighting, vinyl plank flooring, and an abundance of warm natural light. The modern kitchen offers plenty of cabinet and counter space, while the bedrooms are generously sized. One of the advantages of this condo is that you have no neighbors above you. Additionally, there is a large balcony that provides a fantastic view of downtown, making it a perfect spot to enjoy the Canada Day fireworks. This condo is ideally located for easy commuting within the city, with convenient access to the Yellowhead Highway and Anthony Henday Drive.