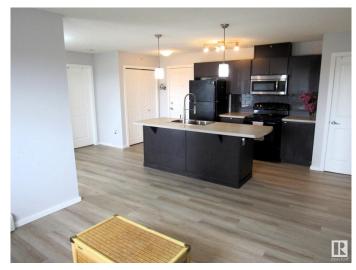

#### \$154,900

2 Bedroom, 2.00 Bathroom, 810 sqft Condo / Townhouse on 0.00 Acres

Canon Ridge, Edmonton, AB

This charming top-floor condo features two bedrooms and two full bathrooms, complete with in-suite laundry and a titled underground parking space. The unit has been freshly painted and includes updated lighting, vinyl plank flooring, and an abundance of warm natural light. The modern kitchen offers plenty of cabinet and counter space, while the bedrooms are generously sized. One of the advantages of this condo is that you have no neighbors above you. Additionally, there is a large balcony that provides a fantastic view of downtown, making it a perfect spot to enjoy the Canada Day fireworks. This condo is ideally located for easy commuting within the city, with convenient access to the Yellowhead Highway and Anthony Henday Drive.