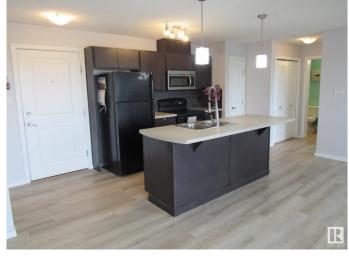

#### \$154,900

2 Bedroom, 2.00 Bathroom, 810 sqft Condo / Townhouse on 0.00 Acres

Canon Ridge, Edmonton, AB

This charming top-floor condo features two bedrooms and two full bathrooms, complete with in-suite laundry and a titled underground parking space. The unit has been freshly painted and includes updated lighting, vinyl plank flooring, and an abundance of warm natural light. The modern kitchen offers plenty of cabinet and counter space, while the bedrooms are generously sized. One of the advantages of this condo is that you have no neighbors above you. Additionally, there is a large balcony that provides a fantastic view of downtown, making it a perfect spot to enjoy the Canada Day fireworks. This condo is ideally located for easy commuting within the city, with convenient access to the Yellowhead Highway and Anthony Henday Drive.