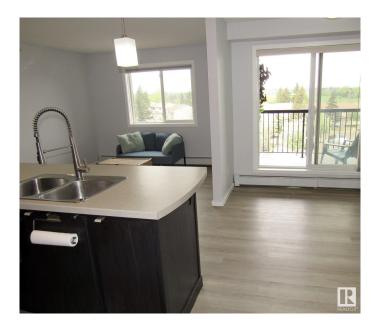

#### \$154,900

2 Bedroom, 2.00 Bathroom, 810 sqft Condo / Townhouse on 0.00 Acres

Canon Ridge, Edmonton, AB

This charming top-floor condo features two bedrooms and two full bathrooms, complete with in-suite laundry and a titled underground parking space. The unit has been freshly painted and includes updated lighting, vinyl plank flooring, and an abundance of warm natural light. The modern kitchen offers plenty of cabinet and counter space, while the bedrooms are generously sized. One of the advantages of this condo is that you have no neighbors above you. Additionally, there is a large balcony that provides a fantastic view of downtown, making it a perfect spot to enjoy the Canada Day fireworks. This condo is ideally located for easy commuting within the city, with convenient access to the Yellowhead Highway and Anthony Henday Drive.