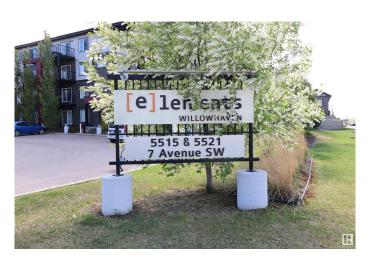

#### \$159,900

1 Bedroom, 1.00 Bathroom, 555 sqft Condo / Townhouse on 0.00 Acres

Charlesworth, Edmonton, AB

Great value with this stylish 1-bedroom condo in Charlesworth. This modern unit features dark flooring, stainless steel appliances, and an open-concept layout. The spacious primary bedroom offers a walk-through closet and a dual access ensuite for added privacy and convenience. You'll also find a built-in tech nookâ€"perfect for working from home or organizing your daily essentials. Enjoy in-suite laundry, a private balcony for relaxing and a titled outdoor parking stall. The building includes elevator access, and low condo fees cover heat and water. A fantastic opportunity to own in a well-connected, sought-after community that is close to shopping, schools, and transit.

#### **Exterior**

Exterior Wood, Stone, Vinyl

Exterior Features Landscaped, Public Transportation, Shopping Nearby

Roof Asphalt Shingles

Construction Wood, Stone, Vinyl

Foundation Concrete Perimeter