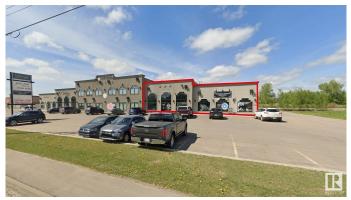

### \$1,285,000

0 Bedroom, 0.00 Bathroom, Retail on 0.00 Acres

None, Stony Plain, AB

Exceptional Investment Opportunity! Located along the high traffic area of Railway Avenue in Stony Plain, this prime commercial building offers 4,225 SF of modern retail space. Currently leased to a long-term tenant, the property features ample parking and a convenient rear entrance--ideal for a wide range of businesses. Built with concrete and steel framing, the structure offers exceptional durability and low maintenance. Its strategic location provides excellent exposure and quick access to Highway 16A and 48 Street, as well as nearby shopping, bakery, car wash and auto service stations. Quality construction and a functional layout ensure minimal upkeep and strong leasing potential.