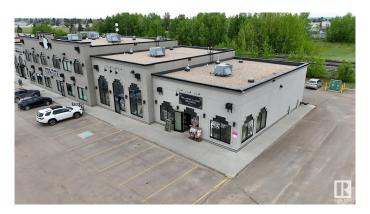

### \$1,285,000

0 Bedroom, 0.00 Bathroom, Retail on 0.00 Acres

None, Stony Plain, AB

Exceptional Investment Opportunity! Located along the high traffic area of Railway Avenue in Stony Plain, this prime commercial building offers 4,225 SF of modern retail space. Currently leased to a long-term tenant, the property features ample parking and a convenient rear entrance--ideal for a wide range of businesses. Built with concrete and steel framing, the structure offers exceptional durability and low maintenance. Its strategic location provides excellent exposure and quick access to Highway 16A and 48 Street, as well as nearby shopping, bakery, car wash and auto service stations. Quality construction and a functional layout ensure minimal upkeep and strong leasing potential.