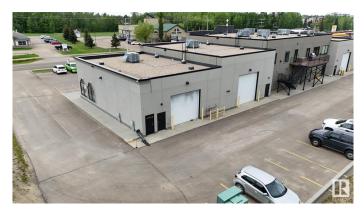

### \$1,285,000

0 Bedroom, 0.00 Bathroom, Retail on 0.00 Acres

None, Stony Plain, AB

Exceptional Investment Opportunity! Located along the high traffic area of Railway Avenue in Stony Plain, this prime commercial building offers 4,225 SF of modern retail space. Currently leased to a long-term tenant, the property features ample parking and a convenient rear entrance--ideal for a wide range of businesses. Built with concrete and steel framing, the structure offers exceptional durability and low maintenance. Its strategic location provides excellent exposure and quick access to Highway 16A and 48 Street, as well as nearby shopping, bakery, car wash and auto service stations. Quality construction and a functional layout ensure minimal upkeep and strong leasing potential.