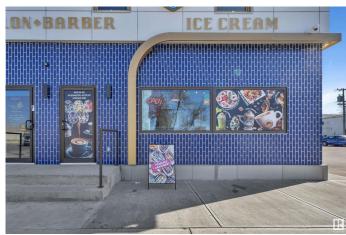

## \$130,000

0 Bedroom, 0.00 Bathroom, Business on 0.00 Acres

Central Mcdougall, Edmonton, AB

Turn up the volume on your entrepreneurial dreams with this Rock n Roll Ice Cream franchise, centrally located downtownâ€"right across from Vic Comp High School! This high-traffic location offers prime exposure and a built-in customer base of students and downtown foot traffic. Buyer will assume the lease and step into an already-established, eye-catching rolled ice cream business just in time for the busy summer season. Fully equipped and ready to rock, this is your chance to own a fun, turn-key operation in a thriving area. Don't miss this sweet opportunity! This is a business only sale. Buyer to take over lease. All fixtures, equipment, furniture, inventory, POS, supplies are included. Staff willing to stay on board.