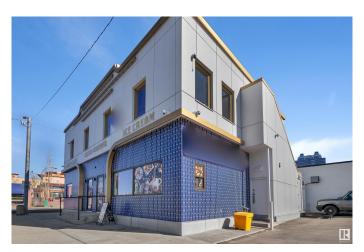

## \$130,000

0 Bedroom, 0.00 Bathroom, Business on 0.00 Acres

Central Mcdougall, Edmonton, AB

Turn up the volume on your entrepreneurial dreams with this Rock n Roll Ice Cream franchise, centrally located downtownâ€"right across from Vic Comp High School! This high-traffic location offers prime exposure and a built-in customer base of students and downtown foot traffic. Buyer will assume the lease and step into an already-established, eye-catching rolled ice cream business just in time for the busy summer season. Fully equipped and ready to rock, this is your chance to own a fun, turn-key operation in a thriving area. Don't miss this sweet opportunity! This is a business only sale. Buyer to take over lease. All fixtures, equipment, furniture, inventory, POS, supplies are included. Staff willing to stay on board.