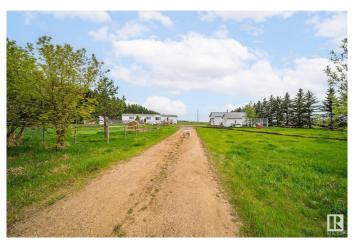

## \$380,000

3 Bedroom, 2.00 Bathroom, 1,220 sqft Rural on 2.47 Acres

None, Rural Sturgeon County, AB

NEW LISTING! Affordable country living, this home and parcel are located just 5 minutes from Morinville. The home features an open floor plan, with 3 bedrooms and 2 bathrooms. The layout includes a walk-in pantry, walk-in closet, a laundry room, and an airy kitchen with many cabinets and a skylight. Enjoy 2 new decks off both entrances. A handy person will love the 24x36 finished shop with in-floor heat, 220V wiring, storage shelving, attic storage and floor drain and attached dog run. The land is set up with 3 horse pastures, a round pen, horse shelter and tie racks. The neighbors offer great proximity to the hay supply. If you want chickens, there is an existing coop with power. All of this on 2.47 acres, treed, and only 1/2 mile of gravel. New septic pump (2025). New decks (2024/2025).