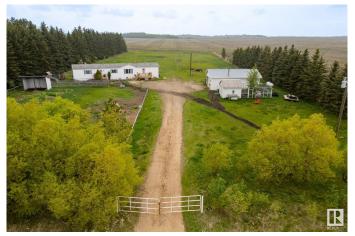

## \$380,000

3 Bedroom, 2.00 Bathroom, 1,220 sqft Rural on 2.47 Acres

None, Rural Sturgeon County, AB

NEW LISTING! Affordable country living, this home and parcel are located just 5 minutes from Morinville. The home features an open floor plan, with 3 bedrooms and 2 bathrooms. The layout includes a walk-in pantry, walk-in closet, a laundry room, and an airy kitchen with many cabinets and a skylight. Enjoy 2 new decks off both entrances. A handy person will love the 24x36 finished shop with in-floor heat, 220V wiring, storage shelving, attic storage and floor drain and attached dog run. The land is set up with 3 horse pastures, a round pen, horse shelter and tie racks. The neighbors offer great proximity to the hay supply. If you want chickens, there is an existing coop with power. All of this on 2.47 acres, treed, and only 1/2 mile of gravel. New septic pump (2025). New decks (2024/2025).