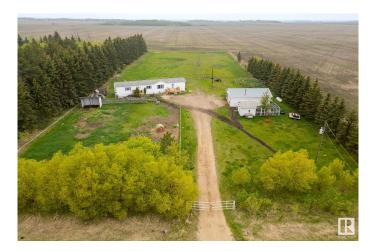

## \$380,000

3 Bedroom, 2.00 Bathroom, 1,220 sqft Rural on 2.47 Acres

None, Rural Sturgeon County, AB

NEW LISTING! Affordable country living, this home and parcel are located just 5 minutes from Morinville. The home features an open floor plan, with 3 bedrooms and 2 bathrooms. The layout includes a walk-in pantry, walk-in closet, a laundry room, and an airy kitchen with many cabinets and a skylight. Enjoy 2 new decks off both entrances. A handy person will love the 24x36 finished shop with in-floor heat, 220V wiring, storage shelving, attic storage and floor drain and attached dog run. The land is set up with 3 horse pastures, a round pen, horse shelter and tie racks. The neighbors offer great proximity to the hay supply. If you want chickens, there is an existing coop with power. All of this on 2.47 acres, treed, and only 1/2 mile of gravel. New septic pump (2025). New decks (2024/2025).