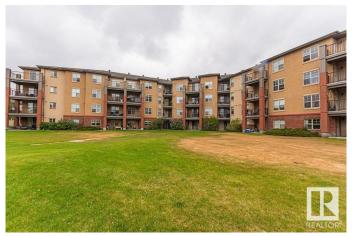

#### \$165,000

1 Bedroom, 1.00 Bathroom, 721 sqft Condo / Townhouse on 0.00 Acres

Rutherford (Edmonton), Edmonton, AB

Welcome to Rutherford Village! With over 700 sq ft. This spacious southeast-facing 1-bedroom, 1-bathroom condo features underground parking and a storage unit. The eat-in kitchen has white appliances, laminate countertops, and ample cabinet space. The unit boasts carpet and linoleum flooring, in-suite laundry, a dedicated dining area, and a private patio with a BBQ gas hookup that backs onto green space and a lake. The location is ideal, close to schools, walking paths, parks, and shops. Additionally, it is only a 15-minute drive to Edmonton Airport. Condo fees include electricity/Heat/water.

#### **Exterior**

Exterior Wood, Brick, Stucco

Exterior Features Backs Onto Park/Trees, Landscaped, No Back Lane, No Through Road,

Public Transportation, Schools, Shopping Nearby

Roof Asphalt Shingles

Construction Wood, Brick, Stucco Foundation Concrete Perimeter