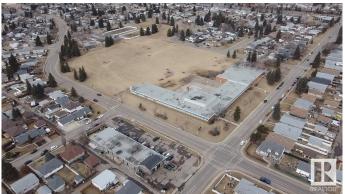

### \$0

0 Bedroom, 0.00 Bathroom, Retail on 0.00 Acres

Kensington, Edmonton, AB

Prime retail units available for lease at Kensington Shopping Centre, located at 11909 and 11919 134 Avenue in North Edmonton. Nestled in the established Kensington community, the site is directly across from Kensington School and Community Hall, surrounded by parks and residential density. With excellent access to Yellowhead Trail and St. Albert Trail, and strong local traffic, the two available units (1,049 SF and 1,591 SF) are ideal for service-based or convenience-oriented retail. Zoning: CN (Neighbourhood Commercial). Immediate possession available.