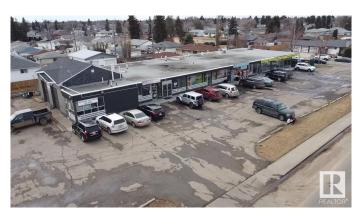

### \$0

0 Bedroom, 0.00 Bathroom, Retail on 0.00 Acres

Kensington, Edmonton, AB

Prime retail units available for lease at Kensington Shopping Centre, located at 11909 and 11919 134 Avenue in North Edmonton. Nestled in the established Kensington community, the site is directly across from Kensington School and Community Hall, surrounded by parks and residential density. With excellent access to Yellowhead Trail and St. Albert Trail, and strong local traffic, the two available units (1,049 SF and 1,591 SF) are ideal for service-based or convenience-oriented retail. Zoning: CN (Neighbourhood Commercial). Immediate possession available.