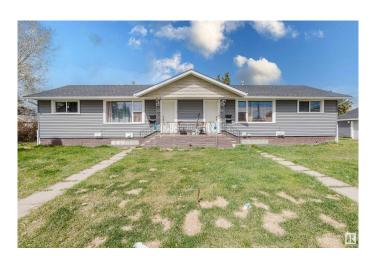

### \$699.900

8 Bedroom, 4.00 Bathroom, 1,465 sqft Single Family on 0.00 Acres

Killarney, Edmonton, AB

Sitting on a 50x150 corner lot, this fully tenanted legal 4-plex in Killarney is a prime investment opportunity with turn-key income and long-term equity growth. With over 2700 sq ft of livable space, recent updates, stable rental demand, and a split double garage, it offers strong cash flow and future potential. The utility rooms are separate from the basement units, greatly simplifying property management. Positioned near 82 St, 97 St, Yellowhead Trail, and 128 Ave, tenants enjoy easy access to major routes, schools, and transit. Each unit is leased with consistent rental income, and investors can optimize expenses and increase rents over time. Future development potential for a 10-unit build adds even more value to this centrally located property. Whether you're building your portfolio or planning for redevelopment, this one stands out.

## **Exterior**

Exterior Wood, Vinyl

Exterior Features Back Lane, Corner Lot, See Remarks

Roof Asphalt Shingles

Construction Wood, Vinyl

Foundation Concrete Perimeter