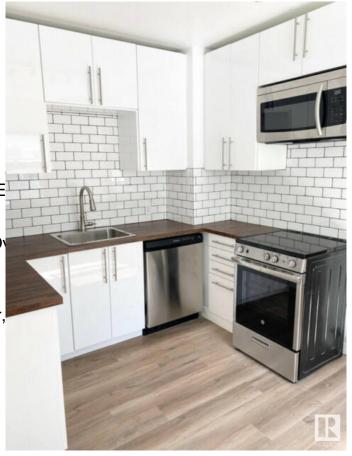

## \$399,900

3 Bedroom, 2.00 Bathroom, 768 sqft Single Family on 0.00 Acres

Montrose (Edmonton), Edmonton, AB

INVESTOR ALERT! This bungalow with basement suite sits on a OVERSIZED LOT - providing ample options for re-development OR great starter home with in-law suite. Huge detached double garage with additional RV parking inside the fenced back yard as well as FOUR ADDITIONAL PARKING SPACES outside the fenced lot. Home has been nicely updated and will not disappoint!

Amenities Off Street Parking, Parking-E

Parking Spaces 7

Parking Double Garage Detached, Ov

Interior

Appliances Dishwasher-Built-In, Dryer,

Window Coverings

Heating Forced Air-1, Natural Gas

Stories 2