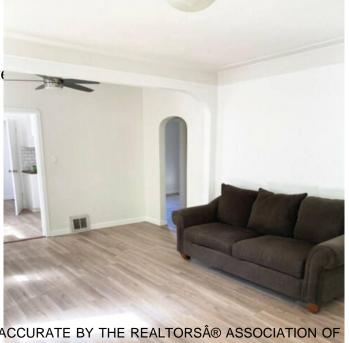

## \$399,900

3 Bedroom, 2.00 Bathroom, 768 sqft Single Family on 0.00 Acres

Montrose (Edmonton), Edmonton, AB

INVESTOR ALERT! This bungalow with basement suite sits on a OVERSIZED LOT - providing ample options for re-development OR great starter home with in-law suite. Huge detached double garage with additional RV parking inside the fenced back yard as well as FOUR ADDITIONAL PARKING SPACES outside the fenced lot. Home has been nicely updated and will not disappoint!

Has Basement Yes

Basement Full, Finished

**Exterior** 

Exterior Wood, Stucco, Vinyl

Exterior Features Back Lane, Fenced, Private

**Shopping Nearby** 

Roof Asphalt Shingles

Construction Wood, Stucco, Vinyl