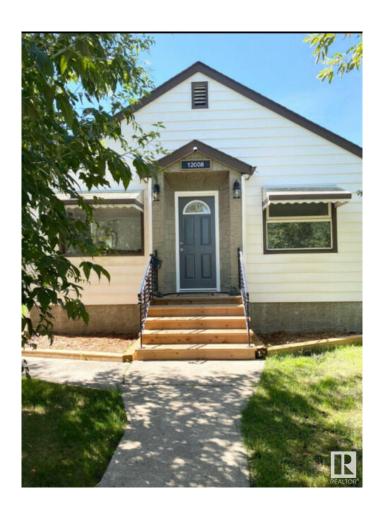

## \$399,900 - 12008 64 Street, Edmonton

MLS® #E4440041

## \$399,900

3 Bedroom, 2.00 Bathroom, 768 sqft Single Family on 0.00 Acres

Montrose (Edmonton), Edmonton, AB

INVESTOR ALERT! This bungalow with basement suite sits on a OVERSIZED LOT - providing ample options for re-development OR great starter home with in-law suite. Huge detached double garage with additional RV parking inside the fenced back yard as well as FOUR ADDITIONAL PARKING SPACES outside the fenced lot. Home has been nicely updated and will not disappoint!

Built in 1947

## **Community Information**

Address 12008 64 Street

Area Edmonton

Subdivision Montrose (Edmonton)

City Edmonton
County ALBERTA

Province AB

Postal Code T5W 4J6

**Amenities** 