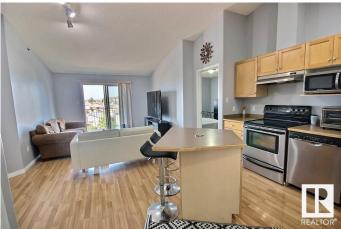

#### \$189,900

2 Bedroom, 2.00 Bathroom, 828 sqft Condo / Townhouse on 0.00 Acres

Wild Rose, Edmonton, AB

Top floor condo with vaulted ceiling in convenient Wild Rose. This 2 bed/2 bath oasis has laminate wood flooring throughout the kitchen and main living area, stainless steel appliances, island and a storage room inside the unit. Other features include an extra separate storage locker down the hall, East facing windows for lots of Morning sunshine, in-suite laundry, and 2 powered parking stalls (1 covered, 1 uncovered). Within walking distance to schools, shopping, public transportation, The Meadows Recreation Center and just minutes away from Anthony Henday and Whitemud Freeway. This beautiful home in a fantastic location is ready for you to move in!