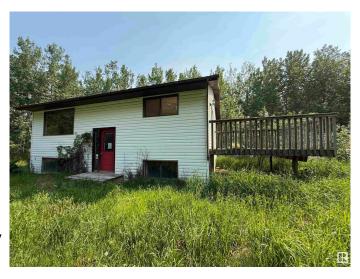

#### \$140,000

2 Bedroom, 2.00 Bathroom, 831 sqft Rural on 3.68 Acres

Golden Glen Estates, Rural Lac Ste. Anne County, AB

Beautiful treed 3.68 acres with a winding driveway that takes you to a private yard site. Home need mold remediation. Property sold as is where is.

## **Essential Information**

MLS® # E4441377 Price \$140,000

Bedrooms 2
Bathrooms 2.00
Full Baths 2
Square Footage 831
Acres 3.68
Year Built 1982
Type Rural

Sub-Type Detached Single Family

Style Bi-Level Status Active

### **Exterior**

Exterior Wood

Exterior Features Treed Lot

Construction Wood

Foundation Concrete Perimeter