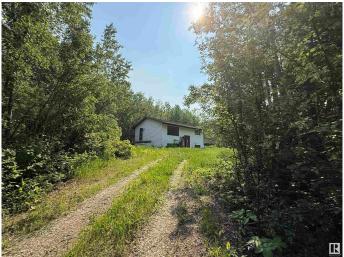

#### \$140,000

2 Bedroom, 2.00 Bathroom, 831 sqft Rural on 3.68 Acres

Golden Glen Estates, Rural Lac Ste. Anne County, AB

Beautiful treed 3.68 acres with a winding driveway that takes you to a private yard site. Home need mold remediation. Property sold as is where is.

### **Exterior**

Exterior Wood

Exterior Features Treed Lot

Construction Wood

Foundation Concrete Perimeter