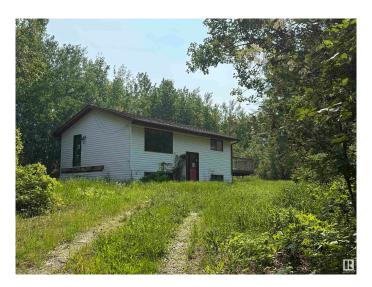

#### \$140,000

2 Bedroom, 2.00 Bathroom, 831 sqft Rural on 3.68 Acres

Golden Glen Estates, Rural Lac Ste. Anne County, AB

Beautiful treed 3.68 acres with a winding driveway that takes you to a private yard site. Home need mold remediation. Property sold as is where is.

## **Essential Information**

MLS® # E4441377 Price \$140,000

Bedrooms 2
Bathrooms 2.00
Full Baths 2
Square Footage 831
Acres 3.68
Year Built 1982
Type Rural

Sub-Type Detached Single Family

Style Bi-Level Status Active

### **Exterior**

Exterior Wood

Exterior Features Treed Lot

Construction Wood

Foundation Concrete Perimeter