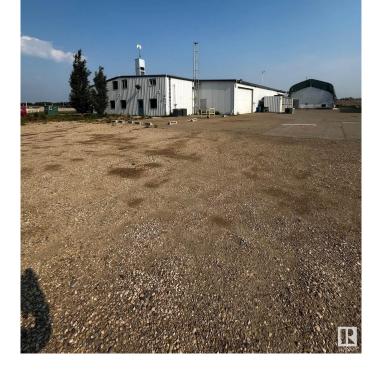

### \$2,700,000

0 Bedroom, 0.00 Bathroom, Industrial on 0.00 Acres

Acheson, Rural Parkland County, AB

9,200 sq.ft.± office/warehouse space with multiple quonset structures available for sale on 5.16 acres± in Acheson. The property includes shop and office space, cold storage, and heated and unheated quonsets. The main office features reception, private offices, boardroom, and lunchroom across two floors. Yard is fully fenced and gated with asphalt and gravel surfaces. Power is 225 amps, 120/208V, 3-phase (TBC), and all buildings have grade-level loading. Located west of Highway 60 on Highway 628, with an adjacent 5.09-acre parcel also available.