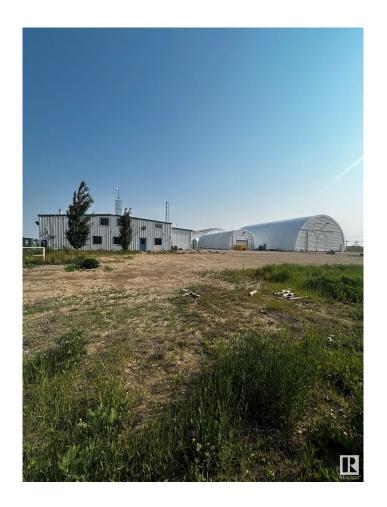

### \$2,700,000

0 Bedroom, 0.00 Bathroom, Industrial on 0.00 Acres

Acheson, Rural Parkland County, AB

9,200 sq.ft.± office/warehouse space with multiple quonset structures available for sale on 5.16 acres± in Acheson. The property includes shop and office space, cold storage, and heated and unheated quonsets. The main office features reception, private offices, boardroom, and lunchroom across two floors. Yard is fully fenced and gated with asphalt and gravel surfaces. Power is 225 amps, 120/208V, 3-phase (TBC), and all buildings have grade-level loading. Located west of Highway 60 on Highway 628, with an adjacent 5.09-acre parcel also available.