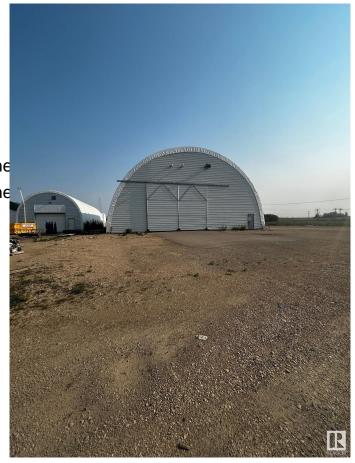

### \$2,700,000

0 Bedroom, 0.00 Bathroom, Industrial on 0.00 Acres

Acheson, Rural Parkland County, AB

9,200 sq.ft.± office/warehouse space with multiple quonset structures available for sale on 5.16 acres± in Acheson. The property includes shop and office space, cold storage, and heated and unheated quonsets. The main office features reception, private offices, boardroom, and lunchroom across two floors. Yard is fully fenced and gated with asphalt and gravel surfaces. Power is 225 amps, 120/208V, 3-phase (TBC), and all buildings have grade-level loading. Located west of Highway 60 on Highway 628, with an adjacent 5.09-acre parcel also available.