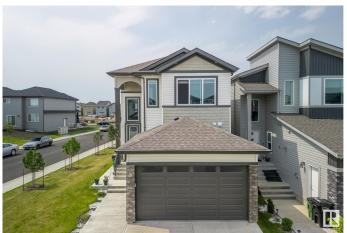

#### \$699.900

4 Bedroom, 3.00 Bathroom, 2,086 sqft Single Family on 0.00 Acres

Aster, Edmonton, AB

Welcome to this stunning 2085 sq ft single-family home on a corner lot in the hot and growing community of Aster, Edmonton! This modern home offers a full bedroom and full bathroom on the main floor, perfect for guests or extended family. Enjoy an open-to-above layout with modern finishes, a spice kitchen, and 9-ft ceilings for a bright, airy feel. The upper floor features 3 spacious bedrooms, a bonus room, and a luxurious 5-piece ensuite in the master bedroom. A side entrance to the basement provides excellent potential for a future legal suite. Complete with a double-car garage, this home combines style, function, and investment potential â€" all in one of Edmonton's most desirable new communities!

## **Exterior**

Exterior Wood, Vinyl

Exterior Features Corner Lot, Playground Nearby, Public Transportation

Roof Asphalt Shingles

Construction Wood, Vinyl

Foundation Concrete Perimeter