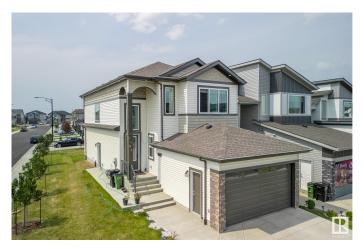

#### \$699.900

4 Bedroom, 3.00 Bathroom, 2,086 sqft Single Family on 0.00 Acres

Aster, Edmonton, AB

Welcome to this stunning 2085 sq ft single-family home on a corner lot in the hot and growing community of Aster, Edmonton! This modern home offers a full bedroom and full bathroom on the main floor, perfect for guests or extended family. Enjoy an open-to-above layout with modern finishes, a spice kitchen, and 9-ft ceilings for a bright, airy feel. The upper floor features 3 spacious bedrooms, a bonus room, and a luxurious 5-piece ensuite in the master bedroom. A side entrance to the basement provides excellent potential for a future legal suite. Complete with a double-car garage, this home combines style, function, and investment potential â€" all in one of Edmonton's most desirable new communities!

## **Exterior**

Exterior Wood, Vinyl

Exterior Features Corner Lot, Playground Nearby, Public Transportation

Roof Asphalt Shingles

Construction Wood, Vinyl

Foundation Concrete Perimeter