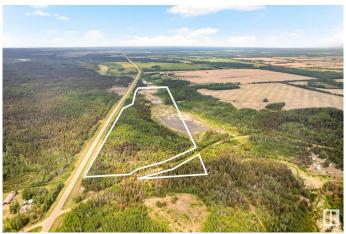

## \$124,975

0 Bedroom, 0.00 Bathroom, Rural on 40.28 Acres

None, Rural Smoky Lake County, AB

40 Acres of Trees, Ponds and Wetlands for your Recreational Enjoyment - Hunting, Camping, Quadding, Weekend Retreat area, or a great HOME BUILDING PROPERTY! Close to paved Hwy 857, great fishing lakes, all points NE, the towns of Bellis, Vilna, Smoky Lake and only 90 mins to Edmonton, 75 mins to Sherwood Park, 65 mins to Fort Saskatchewan! Fun Fact: This is the old site of St. Elias Orthodox Monastery, so there are some very old log buildings there to be preserved, demolished or left to deteriorate on their own. \*Also for sale immediately kitty-corner to the NE is a modern 40 acre hobby farm and house under a separate listing.

#### **Exterior**

Exterior Features Backs Onto Park/Trees, Not Fenced, Picnic Area, Private Setting,

Recreation Use, Stream/Pond, Treed Lot