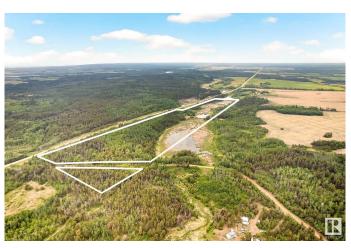

## \$124,975

0 Bedroom, 0.00 Bathroom, Rural on 40.28 Acres

None, Rural Smoky Lake County, AB

40 Acres of Trees, Ponds and Wetlands for your Recreational Enjoyment - Hunting, Camping, Quadding, Weekend Retreat area, or a great HOME BUILDING PROPERTY! Close to paved Hwy 857, great fishing lakes, all points NE, the towns of Bellis, Vilna, Smoky Lake and only 90 mins to Edmonton, 75 mins to Sherwood Park, 65 mins to Fort Saskatchewan! Fun Fact: This is the old site of St. Elias Orthodox Monastery, so there are some very old log buildings there to be preserved, demolished or left to deteriorate on their own. \*Also for sale immediately kitty-corner to the NE is a modern 40 acre hobby farm and house under a separate listing.

#### **Exterior**

Exterior Features Backs Onto Park/Trees, Not Fenced, Picnic Area, Private Setting,

Recreation Use, Stream/Pond, Treed Lot