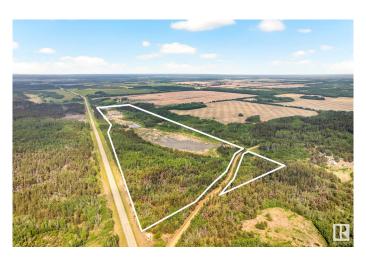

## \$124,975

0 Bedroom, 0.00 Bathroom, Rural on 40.28 Acres

None, Rural Smoky Lake County, AB

40 Acres of Trees, Ponds and Wetlands for your Recreational Enjoyment - Hunting, Camping, Quadding, Weekend Retreat area, or a great HOME BUILDING PROPERTY! Close to paved Hwy 857, great fishing lakes, all points NE, the towns of Bellis, Vilna, Smoky Lake and only 90 mins to Edmonton, 75 mins to Sherwood Park, 65 mins to Fort Saskatchewan! Fun Fact: This is the old site of St. Elias Orthodox Monastery, so there are some very old log buildings there to be preserved, demolished or left to deteriorate on their own. \*Also for sale immediately kitty-corner to the NE is a modern 40 acre hobby farm and house under a separate listing.

#### **Exterior**

Exterior Features Backs Onto Park/Trees, Not Fenced, Picnic Area, Private Setting,

Recreation Use, Stream/Pond, Treed Lot