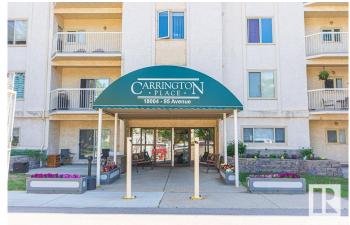

## \$110,000

2 Bedroom, 2.00 Bathroom, 878 sqft Condo / Townhouse on 0.00 Acres

La Perle, Edmonton, AB

Handyman special! Excellent sweat equity property offering 877 sqft, two bedroom, two full bath apartment condo on the third floor of a four floor, 45+ building. Bright kitchen with spacious living room. Master has walk though closet and a three piece ensuite. In suite laundry and storage plus the private and sunny south facing balcony also has an additional storage room attached. Comes with parking stall and there is plenty of visitor parking. Carrington Place has very nice amenities including indoor pool and whirlpool, exercise room, social rooms, crafts and library. Close to major shopping and major routes.

## **Amenities**

Amenities Parking-Visitor, Pool-Indoor, Recreation Room/Centre, Sauna; Swirlpool;

Steam, Storage-In-Suite

Parking Stall
Has Pool Yes