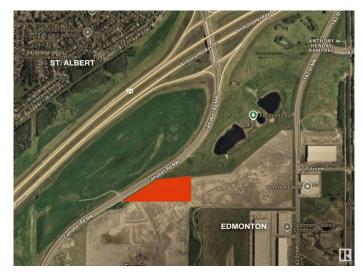

### \$4,999,900

0 Bedroom, 0.00 Bathroom, Land Commercial on 0.00 Acres

Rampart Industrial, Edmonton, AB

Outstanding opportunity to acquire 10.55 ACRES of future commercial land in a rapidly expanding Northwest Edmonton corridor strategically located JUST OFF ANTHONY HENDAY Drive with DIRECT ACCESS TO CAMPBELL ROAD (156 Street), this high-profile site offers seamless connectivity to both Edmonton and St. Albert making it ideal for a wide range of commercial uses. Bordered by major developments including the 450,000 sq. ft. Alberta Liquor Control Distribution Centre and City Ford, the property benefits from strong regional traffic and exposure. Its proximity to the St. Albert Park & Ride hub further enhances long-term value and accessibility, reinforcing this location as a major commercial node in the region. With growing infrastructure, excellent arterial access, and strong demographic growth from both Edmonton and St. Albert, this parcel presents a strategic short-term holding with high future development potential. Position your portfolio for growthâ€"location, access, and momentum are all here.