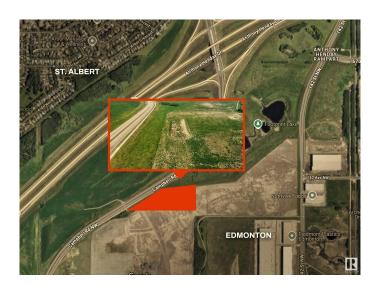

### \$4,999,900

0 Bedroom, 0.00 Bathroom, Land Commercial on 0.00 Acres

Rampart Industrial, Edmonton, AB

Outstanding opportunity to acquire 10.55 ACRES of future commercial land in a rapidly expanding Northwest Edmonton corridor strategically located JUST OFF ANTHONY HENDAY Drive with DIRECT ACCESS TO CAMPBELL ROAD (156 Street), this high-profile site offers seamless connectivity to both Edmonton and St. Albert making it ideal for a wide range of commercial uses. Bordered by major developments including the 450,000 sq. ft. Alberta Liquor Control Distribution Centre and City Ford, the property benefits from strong regional traffic and exposure. Its proximity to the St. Albert Park & Ride hub further enhances long-term value and accessibility, reinforcing this location as a major commercial node in the region. With growing infrastructure, excellent arterial access, and strong demographic growth from both Edmonton and St. Albert, this parcel presents a strategic short-term holding with high future development potential. Position your portfolio for growthâ€"location, access, and momentum are all here.