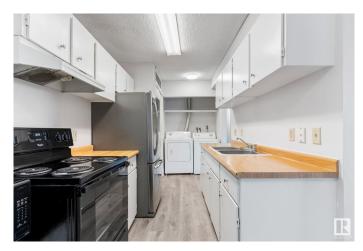

### \$159,999

3 Bedroom, 1.00 Bathroom, 925 sqft Condo / Townhouse on 0.00 Acres

Tipaskan, Edmonton, AB

Location Location Location!!! the best price and in Millwoods, Nearby Costco, and south Edmonton Common, it's a great deal for First time home Buyer and or Investors, this property has 3 Bedrooms 1 washroom and 1 den which can be storage small office or can be turned into Bathroom. This Place has biggest advantage of having your own Laundry, no coin or shared Laundry, The rent was 1850 which earlier tenant was paying.

#### Interior

Appliances Dishwasher-Built-In, Dryer, Refrigerator, Stove-Electric

Heating Forced Air-1, Natural Gas

Stories 3

Has Basement Yes

Basement None, No Basement