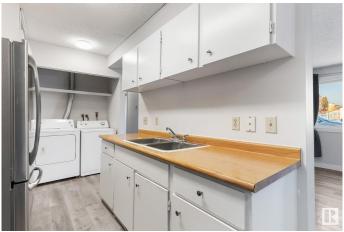

### \$159,999

3 Bedroom, 1.00 Bathroom, 925 sqft Condo / Townhouse on 0.00 Acres

Tipaskan, Edmonton, AB

Location Location Location!!! the best price and in Millwoods, Nearby Costco, and south Edmonton Common, it's a great deal for First time home Buyer and or Investors, this property has 3 Bedrooms 1 washroom and 1 den which can be storage small office or can be turned into Bathroom. This Place has biggest advantage of having your own Laundry, no coin or shared Laundry, The rent was 1850 which earlier tenant was paying.

#### Interior

Appliances Dishwasher-Built-In, Dryer, Refrigerator, Stove-Electric

Heating Forced Air-1, Natural Gas

Stories 3

Has Basement Yes

Basement None, No Basement