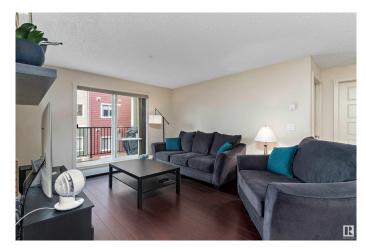

## \$249,900

2 Bedroom, 2.00 Bathroom, 918 sqft Condo / Townhouse on 0.00 Acres

Schonsee, Edmonton, AB

Beautiful 2 bedroom, 2 bathroom condo located on the 2nd floor of the Shorewinds. Open, spacious floor plan with the bedrooms on opposite sides of the home. Great for privacy and solitude. Primary bedroom comes with a walk through closet, 3 piece ensuite including a walk-in shower. The home also includes an underground parking stall(very close to the exit stairs), laminate flooring, all appliances, window coverings, in-suite laundry with storage and a balcony with a natural gas outlet for a BBQ. The kitchen has plenty of kitchen cabinets with a breakfast bar, and a large area for a dining room table. Condo is pet friendly with board approval. Great location, close to all amenities.