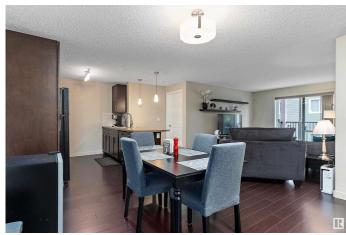

## \$249,900

2 Bedroom, 2.00 Bathroom, 918 sqft Condo / Townhouse on 0.00 Acres

Schonsee, Edmonton, AB

Beautiful 2 bedroom, 2 bathroom condo located on the 2nd floor of the Shorewinds. Open, spacious floor plan with the bedrooms on opposite sides of the home. Great for privacy and solitude. Primary bedroom comes with a walk through closet, 3 piece ensuite including a walk-in shower. The home also includes an underground parking stall(very close to the exit stairs), laminate flooring, all appliances, window coverings, in-suite laundry with storage and a balcony with a natural gas outlet for a BBQ. The kitchen has plenty of kitchen cabinets with a breakfast bar, and a large area for a dining room table. Condo is pet friendly with board approval. Great location, close to all amenities.