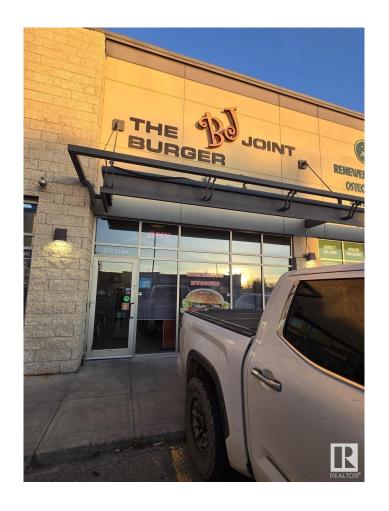

### \$150,000

0 Bedroom, 0.00 Bathroom, Business on 0.00 Acres

Parsons Industrial, Edmonton, AB

INCREDIBLE OPPORTUNITY IN BUSY MILLWOODS! This fully fixtured quick service restaurant has fully equipped kitchen with 7' hood fan, fridge/freezers, prep table, and 11 customer tables. Excellent lease!! Lots of free parking and easy access from 23rd Ave. Very attractive lease! Don't miss this amazing opportunity.