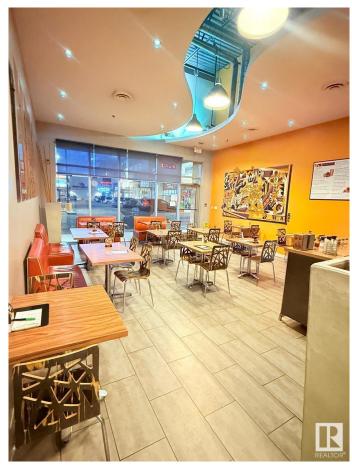

### \$150,000

0 Bedroom, 0.00 Bathroom, Business on 0.00 Acres

Parsons Industrial, Edmonton, AB

INCREDIBLE OPPORTUNITY IN BUSY MILLWOODS! This fully fixtured quick service restaurant has fully equipped kitchen with 7' hood fan, fridge/freezers, prep table, and 11 customer tables. Excellent lease!! Lots of free parking and easy access from 23rd Ave. Very attractive lease! Don't miss this amazing opportunity.