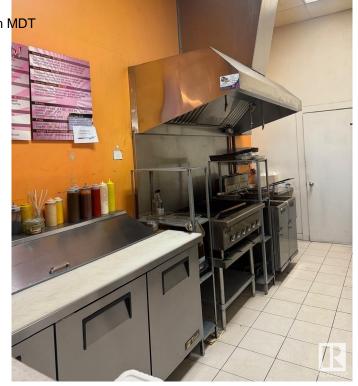

### \$150,000

0 Bedroom, 0.00 Bathroom, Business on 0.00 Acres

Parsons Industrial, Edmonton, AB

INCREDIBLE OPPORTUNITY IN BUSY MILLWOODS! This fully fixtured quick service restaurant has fully equipped kitchen with 7' hood fan, fridge/freezers, prep table, and 11 customer tables. Excellent lease!! Lots of free parking and easy access from 23rd Ave. Very attractive lease! Don't miss this amazing opportunity.