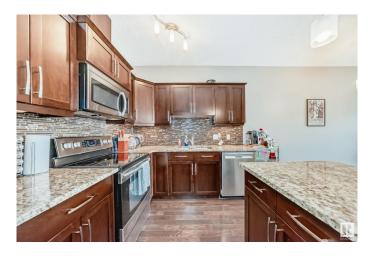

#### \$215,000

1 Bedroom, 1.00 Bathroom, 698 sqft Condo / Townhouse on 0.00 Acres

Pleasantview (Edmonton), Edmonton, AB

Welcome to Serenity Gardens! This top-floor 1 bed + den condo offers a bright, open-concept layout with hardwood floors, granite counters, stainless steel appliances, and a kitchen island with eating bar. Enjoy a spacious living area, full 4-piece bath, versatile den, in-suite laundry, central A/C, and a sunny south-facing balcony with gas line. Comes with titled underground parking and storage cage. Ideally located near the U of A, Whyte Ave, shopping, and transitâ€"urban living at its best!

#### Interior

Appliances Dishwasher-Built-In, Dryer, Microwave Hood Fan, Refrigerator,

Stove-Electric, Washer, Window Coverings

Heating Forced Air-1, Natural Gas