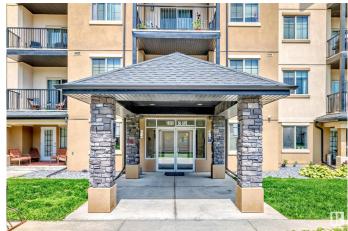

#### \$215,000

1 Bedroom, 1.00 Bathroom, 698 sqft Condo / Townhouse on 0.00 Acres

Pleasantview (Edmonton), Edmonton, AB

Welcome to Serenity Gardens! This top-floor 1 bed + den condo offers a bright, open-concept layout with hardwood floors, granite counters, stainless steel appliances, and a kitchen island with eating bar. Enjoy a spacious living area, full 4-piece bath, versatile den, in-suite laundry, central A/C, and a sunny south-facing balcony with gas line. Comes with titled underground parking and storage cage. Ideally located near the U of A, Whyte Ave, shopping, and transitâ€"urban living at its best!

#### **Amenities**

Amenities Air Conditioner, No Animal Home, No Smoking Home, Parking-Visitor,

Party Room, Patio, Secured Parking, Security Door, Storage-Locker

Room, Natural Gas BBQ Hookup

Parking Heated, Parkade, Underground